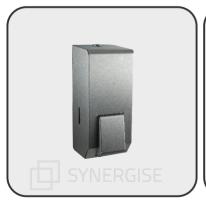

## **AVAILABLE IN MULTIPLE FINISHES**

SYNERGISE SYNERGISE

**BRUSHED S/S** 

POLISHED S/S

**GRAPHITE GREY** 

WHITE METAL

CODE: PL20LMBS

CODE: PL20LMPS