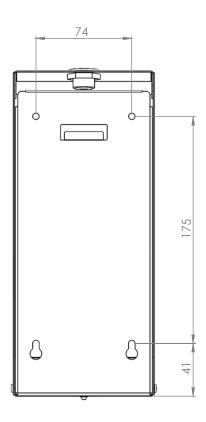

## 1 LITRE SOAP DISPENSER

**CODE: PL20LONX** 





- CONSTRUCTED IN FROM MILD STEEL WITH AN EPOXY GLOSS BLACK PAINTED FINISH.
- FITTED WITH A QUALITY PUSH LOCK WITH KEY OPERATION.
- AVAILABLE IN FIVE DIFFERENT FINISHES.
- TRANSLUCENT PUMP WITH MARINE GRADE STAINLESS STEEL SPRING.
- 1LTR RESERVOIR WITH 1ML PUMP.
- PERFECT UNIT FOR ANY WASHROOM ENVIRONMENT.
- PRODUCT BRANDING AVAILABLE FOR ADDED PERSONALISATION.
- DESIGNED & HAND BUILT IN THE UK.

## **AVAILABLE IN MULTIPLE FINISHES**



SYNERGISE SYNERGISE





**BRUSHED S/S** 

POLISHED S/S

**GRAPHITE GREY** 

WHITE METAL

CODE: PL20LMBS

CODE: PL20LMPS

CODE: PL20LMGY

CODE: PL20LMWH

## **DIMENSIONS IN MM:-**