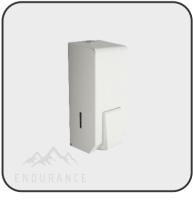

## **AVAILABLE IN MULTIPLE FINISHES**

SYNERGISE SYNERGISE

**BRUSHED S/S** 

POLISHED S/S

**GRAPHITE GREY** 

WHITE METAL

CODE: PL20LMBS

CODE: PL20LMPS

CODE: PL20LMGY

CODE: PL20LMWH