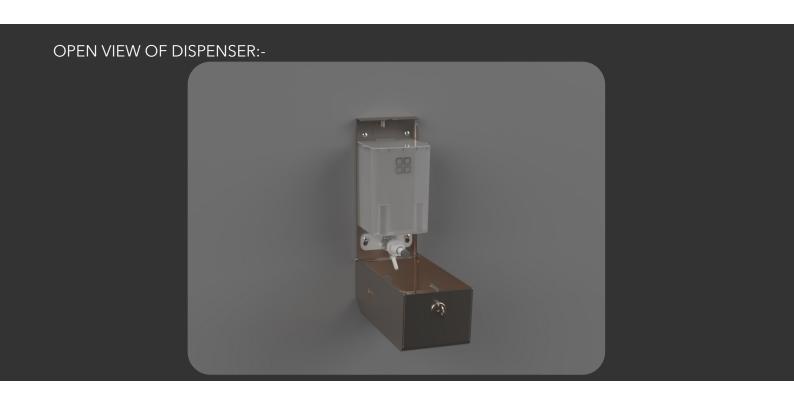

## 1 LITRE SOAP DISPENSER

**CODE: PL20LONX** 





- CONSTRUCTED IN FROM MILD STEEL WITH AN EPOXY GLOSS BLACK PAINTED FINISH.
- FITTED WITH A QUALITY PUSH LOCK WITH KEY OPERATION.
- AVAILABLE IN FIVE DIFFERENT FINISHES.
- TRANSLUCENT PUMP WITH MARINE GRADE STAINLESS STEEL SPRING.
- 1LTR RESERVOIR WITH 1ML PUMP.
- PERFECT UNIT FOR ANY WASHROOM ENVIRONMENT.
- PRODUCT BRANDING AVAILABLE FOR ADDED PERSONALISATION.
- DESIGNED & HAND BUILT IN THE UK.

## **AVAILABLE IN MULTIPLE FINISHES**



SYNERGISE SYNERGISE





**BRUSHED S/S** 

POLISHED S/S

**GRAPHITE GREY** 

WHITE METAL

CODE: PL20LMBS

CODE: PL20LMPS

CODE: PL20LMGY

CODE: PL20LMWH

## **DIMENSIONS IN MM:-**