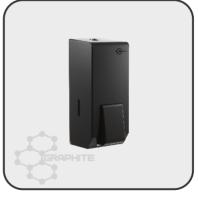

## **AVAILABLE IN MULTIPLE FINISHES**

SYNERGISE SYNERGISE

**BRUSHED S/S** 

POLISHED S/S

**GRAPHITE GREY** 

WHITE METAL

CODE: PL20LMBS

CODE: PL20LMPS

CODE: PL20LMGY

CODE: PL20LMWH