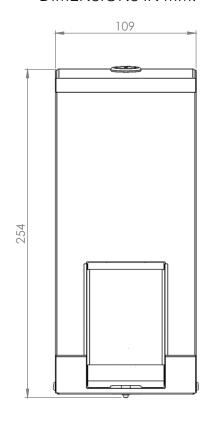

## 1 LITRE SOAP DISPENSER

**CODE: PL20LONX** 





- CONSTRUCTED IN FROM MILD STEEL WITH AN EPOXY GLOSS BLACK PAINTED FINISH.
- FITTED WITH A QUALITY PUSH LOCK WITH KEY OPERATION.
- AVAILABLE IN FIVE DIFFERENT FINISHES.
- TRANSLUCENT PUMP WITH MARINE GRADE STAINLESS STEEL SPRING.
- 1LTR RESERVOIR WITH 1ML PUMP.
- PERFECT UNIT FOR ANY WASHROOM ENVIRONMENT.
- PRODUCT BRANDING AVAILABLE FOR ADDED PERSONALISATION.
- DESIGNED & HAND BUILT IN THE UK.

## **AVAILABLE IN MULTIPLE FINISHES**



SYNERGISE SYNERGISE





**BRUSHED S/S** 

POLISHED S/S

**GRAPHITE GREY** 

WHITE METAL

CODE: PL20LMBS

CODE: PL20LMPS

CODE: PL20LMGY

CODE: PL20LMWH

## **DIMENSIONS IN MM:-**