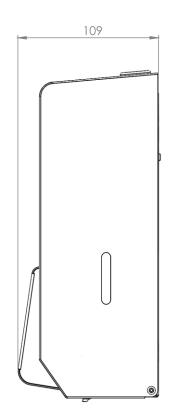

## 1 LITRE SOAP DISPENSER

**CODE: PL20LONX** 





- CONSTRUCTED IN FROM MILD STEEL WITH AN EPOXY GLOSS BLACK PAINTED FINISH.
- FITTED WITH A QUALITY PUSH LOCK WITH KEY OPERATION.
- AVAILABLE IN FIVE DIFFERENT FINISHES.
- TRANSLUCENT PUMP WITH MARINE GRADE STAINLESS STEEL SPRING.
- 1LTR RESERVOIR WITH 1ML PUMP.
- PERFECT UNIT FOR ANY WASHROOM ENVIRONMENT.
- PRODUCT BRANDING AVAILABLE FOR ADDED PERSONALISATION.
- DESIGNED & HAND BUILT IN THE UK.

## **AVAILABLE IN MULTIPLE FINISHES**



SYNERGISE SYNERGISE





**BRUSHED S/S** 

POLISHED S/S

**GRAPHITE GREY** 

WHITE METAL

CODE: PL20LMBS

CODE: PL20LMPS

CODE: PL20LMGY

CODE: PL20LMWH

## **DIMENSIONS IN MM:-**