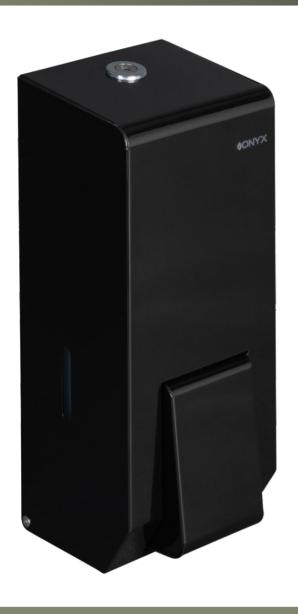

## 1 LITRE SOAP DISPENSER

**CODE: PL20LONX** 

- CONSTRUCTED IN FROM MILD STEEL WITH AN EPOXY GLOSS BLACK PAINTED FINISH.
- FITTED WITH A QUALITY PUSH LOCK WITH KEY OPERATION.
- AVAILABLE IN FIVE DIFFERENT FINISHES.
- TRANSLUCENT PUMP WITH MARINE GRADE STAINLESS STEEL SPRING.
- 1LTR RESERVOIR WITH 1ML PUMP.
- PERFECT UNIT FOR ANY WASHROOM ENVIRONMENT.
- PRODUCT BRANDING AVAILABLE FOR ADDED PERSONALISATION.
- DESIGNED & HAND BUILT IN THE UK.